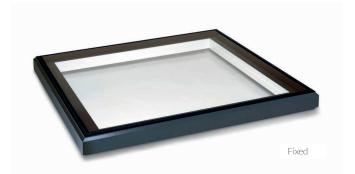

### **EcoGard**

The flat glass rooflight guaranteed **NOT** to leak!

#### **Frame**

Thermally broken extruded aluminium alloy 6063-T6 to BS EN 573-3:1995, BS EN 755-2:1997, BS EN 755-9:2001 and BS EN 12020-1:2001. Powder Coated RAL 7015 M Grey Ext / RAL 9010 M White Int.

### **Glazing Infill**

Argon filled toughened safety insulating glass units to BS EN 12150 as standard and manufactured to BS EN 1279 Parts 1 & 2. Other glass specifications available including laminated, solar control and tinted options. 1.2W/m2.K centre pane U value. Optional, low maintenance finish for ease of cleaning.