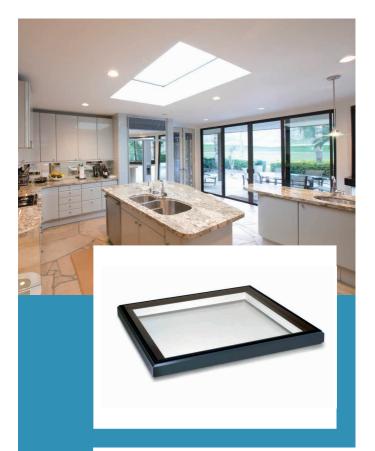

### **EcoGard**

The flat glass rooflight guaranteed **NOT** to leak!

#### **Standard Sizes:**

1000mmx1000mm 1000mmx1500mm 1000mmx2000mm

Non standard sizes and shapes made to order

### designed for you.