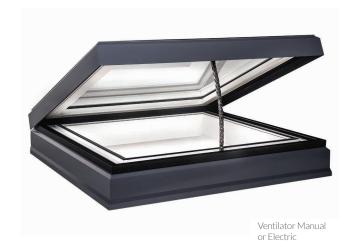

#### **Performance**

Designed to conform with BS5516-2 2004 when installed within the manufacturers recommendations. Optional Up-stand Prefabricated from marine ply and polyfoam rigid insulation to BSEN13165. Incorporating 5 degree fall over shortest dimension and minimum 150mm high above roof finish. CAD & PDF Drawings Available.

10 year

- Comprehensive sales and technical support
- Toughened glass compliant with building regulations for safety
- Optional pre-fabricated insulated curb to save time on site
- Supply only or supply and fix available nationwide
- Easy to clean, low maintenance options available