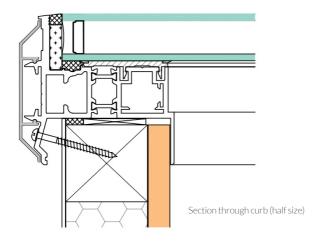

#### **Frame**

Thermally broken extruded aluminium alloy 6063-T6 to BS EN 573-3:1995, BS EN 755-2:1997, BS EN 755-9:2001 and BS EN 12020-1:2001. Powder Coated RAL 7015 M Grey Ext / RAL 9010 M White Int.

#### **Performance**

Designed to conform with BS5516-2 2004 when installed within the manufacturers recommendations. Optional Up-stand Prefabricated from marine ply and polyfoam rigid insulation to BSEN13165. Incorporating 5 degree fall over shortest dimension and minimum 150mm high above roof finish. CAD & PDF Drawings Available.