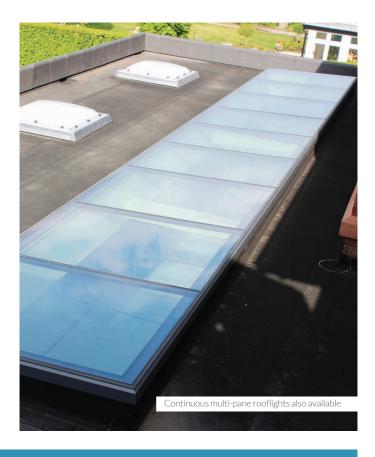

#### **Standard Sizes:**

1000mmx1000mm 1000mmx1500mm 1000mmx2000mm

Non standard sizes and shapes made to order

# Established in 1946, Lonsdale overhead glazing systems remain the first choice for construction industry professionals.

- Three standard sizes- usually delivered nationwide within 5-7 working days
- Non standard and custom made options available
- Quick and simple to install easy to follow instructions