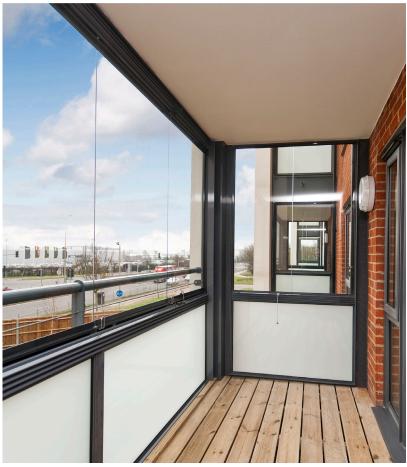

#### A versatile bespoke system chosen by you

The design is very flexible and gives you great freedom of choice. The easy to use inward opening panels maximise opening possiblities and are safe and easy to clean. Opt for frameless glazing or slender frames as well as numerous accessories including fanlights and blinds to personalise your space.

#### **Product Features**

- Frameless or frame option choices
- Panels open inwards for practicality and safety.
- Large range of balustrade materials including laminated, coloured safety glass, clear or opaque.
- Glazing options include Float Safety
   Glass and Energy saving glass.
- Choose your own combination of fixed or opening panels & fanlights.
- Fixings and sealing as standard
- Powder coated aluminium profiles (RAL colour chart).