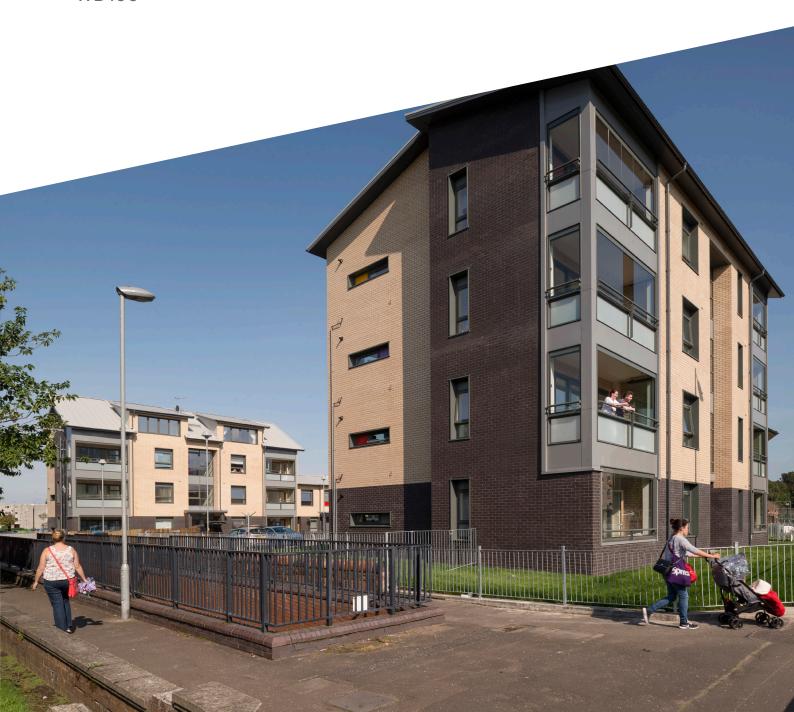

# HIGH QUALITY DURABLE BALCONY GLAZING

WD100

## Simply in a class of its own

WD100 is the glazing system for those who want the very best. A high quality durable integrated system with profiles, railings and glazing in one, requiring minimal maintenance and care.