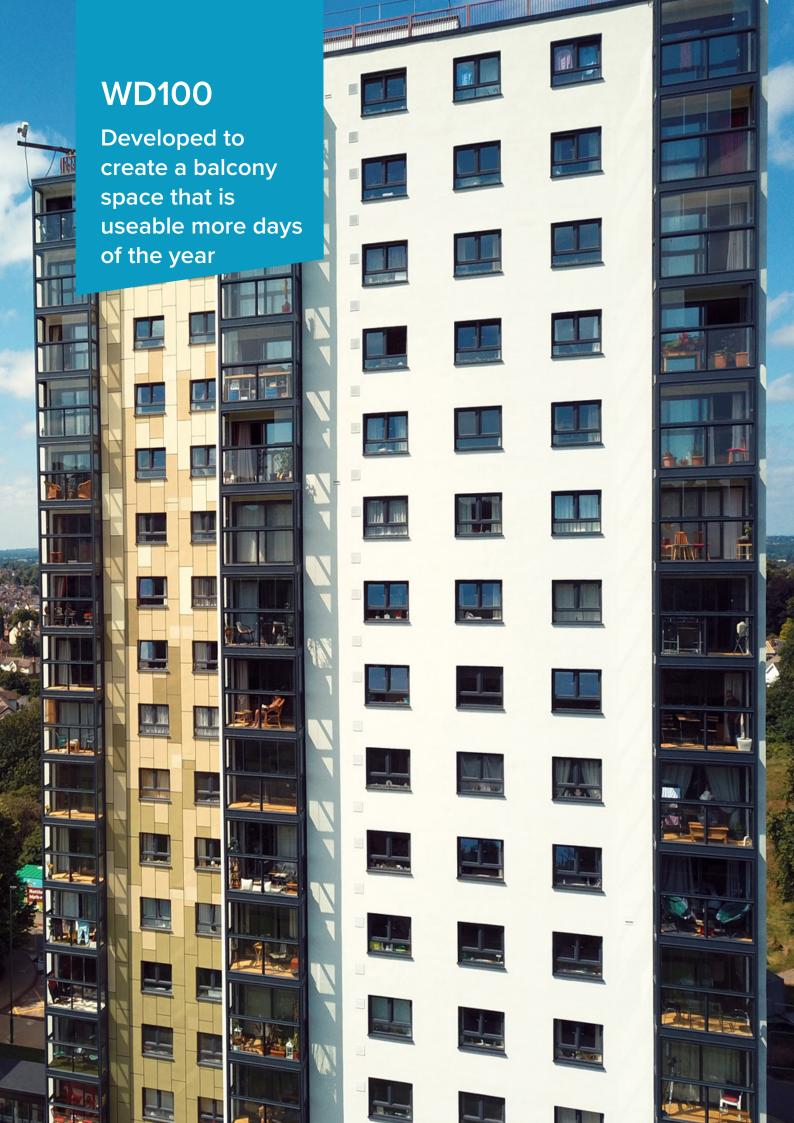

#### 100 More Days

With WD100, a balcony space is useable for up to 100 more days per year than an open only balcony with increased usage during the seasons of spring and autumn.

# HIGH QUALITY DURABLE BALCONY GLAZING

WD100